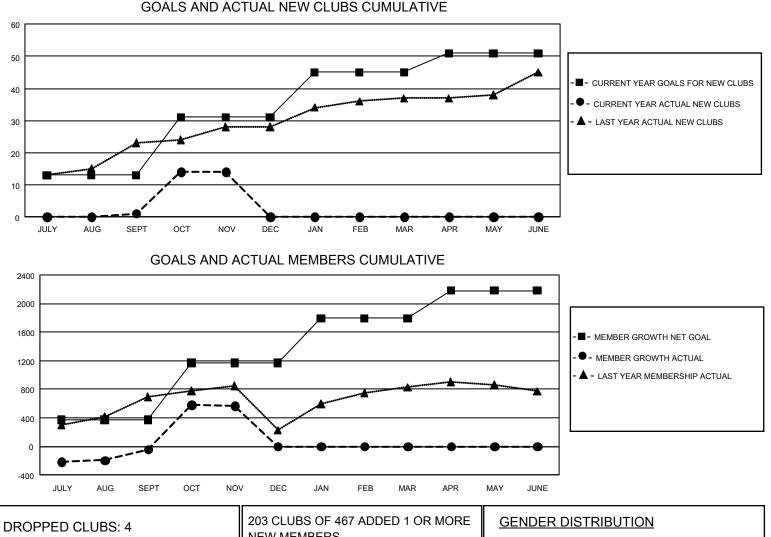

## **LOCATION: NIGERIA**

GMT: OPEN

GMT CA 8

| Clubs                 |               |           |               | Members               |                        |                         |                                                    |  |
|-----------------------|---------------|-----------|---------------|-----------------------|------------------------|-------------------------|----------------------------------------------------|--|
| RESULTS FOR 2019-2020 |               |           |               | RESULTS FOR 2019-2020 |                        |                         |                                                    |  |
| QUARTER               | NEW CLUB GOAL | NEW CLUBS | DROPPED CLUBS | QUARTER MEME          | BER GROWTH NET<br>GOAL | MEMBER GROWTH<br>ACTUAL | DROPPED<br>MEMBERS ACTUAL<br>(including transfers) |  |
| JULY/AUG/SEPT         | 39            | 1         | 4             | JULY/AUG/SEPT         | 1,125                  | 417                     | 436                                                |  |
| OCT/NOV/DEC           | 54            | 13        | 0             | OCT/NOV/DEC           | 2,385                  | 818                     | 165                                                |  |
| JAN/FEB/MAR           | 42            | 0         | 0             | JAN/FEB/MAR           | 1,875                  | 0                       | 0                                                  |  |
| APR/MAY/JUNE          | 18            | 0         | 0             | APR/MAY/JUNE          | 1,155                  | 0                       | 0                                                  |  |

| DROPPED CLUBS: 4 |     | 203 CLUBS OF 467 ADDED 1 OR MORE | GENDER DISTRIBUTION                |                |       |
|------------------|-----|----------------------------------|------------------------------------|----------------|-------|
|                  |     | NEW MEMBERS                      | MALE                               | 6,740 (58.25%) |       |
|                  |     |                                  | FEMALE                             | 4,830 (41.75%) |       |
| DROPPED MEMBERS  |     |                                  |                                    |                |       |
| DECEASED         | 22  | CLICK HERE FOR CUMULATIVE        | TOTAL FAMILY UNIT MEMBERS          |                | 1,516 |
| CLUB CANCELLED   | 80  | MEMBERSHIP DATA                  | FAMILY MEMBERS PAYING HALF<br>DUES |                |       |
| OTHER            | 498 |                                  |                                    |                | 968   |
| TOTAL            | 600 |                                  | 0000                               |                |       |
|                  |     |                                  |                                    | _              |       |